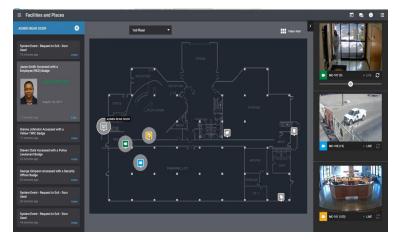

#### **ALERTING APPLICATION & DASHBOARD**

The Mayday Safety Application and Dashboard are intuitive and can be uniquely configured for each school or organization. The application can be downloaded on any Android or IOS device and administrators can access the dashboard from any internet connected device to create custom rules and configure their users or organization.

There are multiple configuration options including geofencing, customizing notifications or safety checks, and assigning user permissions to designate which users can alert internally with organization admins or directly with law enforcement. When approved users activate the panic button administrators and law enforcement are immediately notified, and the user will be directly connected with 911.