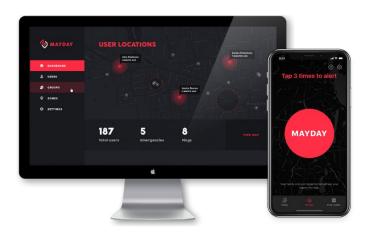

#### **ALERTING APPLICATION & DASHBOARD**

The Mayday Safety Application and Dashboard are intuitive and can be uniquely configured for each school or organization. The application can be downloaded on any Android or IOS device and administrators can access the dashboard from any internet connected device to create custom rules and configure their users or organization.

There are multiple configuration options including geofencing, customizing notifications or safety checks, and assigning user permissions to designate which users can alert internally with organization admins or directly with law enforcement. When approved users activate the panic button administrators and law enforcement are immediately notified, and the user will be directly connected with 911.

### **COMPREHENSIVE COMMAND & CONTROL**

- Advanced Common Operating Picture With GIS
- Integration Facilities Floorplan Overlays
- Critical Data Integrations
- Collaborative Event Planning and Management Ability to
- Automatically Share Data Following Panic Alarm
- Customizable Standard Operating Procedure Checklists
- Automated Rules and Alerting Tied to Your Workflows
- Advanced Tracking and Incident Reports
- Configurable Organizational/Partner Sharing