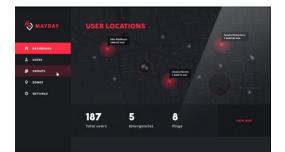

#### **ALERTING APPLICATION & DASHBOARD**

The Mayday Safety Application and Dashboard are intuitive and can be uniquely configured for each school or organization. The application can be downloaded on any Android or IOS device and administrators can access the dashboard from any internet connected device to create custom rules and configure their users or organization.

There are multiple configuration options including geofencing, customizing notifications or safety checks, and assigning user permissions to designate which users can alert internally with organization admins or directly with law enforcement. When approved users activate the panic button administrators and law enforcement are immediately notified, and the user will be directly connected with 911.

### **COMPREHENSIVE COMMAND & CONTROL**

- Advanced Common Operating Picture With GIS
- Integration Facilities Floorplan Overlays
- Critical Data Integrations
- Collaborative Event Planning and Management Ability to
- Automatically Share Data Following Panic Alarm
- Customizable Standard Operating Procedure Checklists
- Automated Rules and Alerting Tied to Your Workflows
- Advanced Tracking and Incident Reports
- Configurable Organizational/Partner Sharing